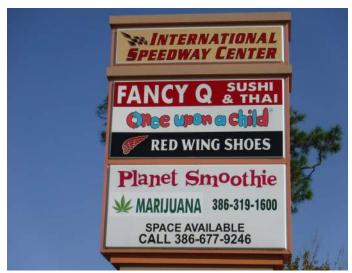

#### **PROPERTY OVERVIEW**

International Speedway Center is located on W International Speedway Blvd/US Hwy 92, just down the street from the world-famous Daytona International Speedway. ISC has excellent visibility and superior vehicular traffic. The center is anchored by AAA, Half Time Sports Pub, Subway, Red Wing Shoes, Firehouse Subs, Planet Smoothie, Dan's Fan City, Fancy Q Sushi, Grow Healthy, and One Upon a Child.

### **CURRENT TENANTS**