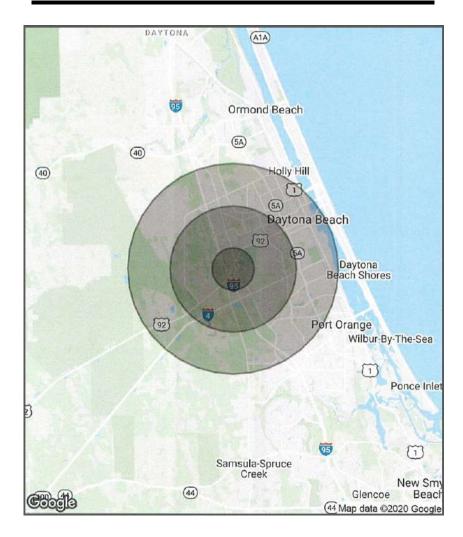

# **DEMOGRAPHICS MAP**

| POPULATION          | 1 MILE | 3 MILES | 5 MILES |
|---------------------|--------|---------|---------|
|                     |        |         |         |
| Total population    | 2,982  | 23,239  | 90,929  |
| Median age          | 22.7   | 30.4    | 38.4    |
| Median age [Male]   | 23.3   | 29.8    | 36.5    |
| Median age [Female] | 30.3   | 35.7    | 40.9    |

| HOUSEHOLDS & INCOME | 1 MILE    | 3 MILES   | 5 MILES   |
|---------------------|-----------|-----------|-----------|
| Total households    | 813       | 8,077     | 35,711    |
| # of persons per HH | 3.7       | 2.9       | 2.5       |
| Average HH income   | \$36,181  | \$44,672  | \$42,699  |
| Average house value | \$346,251 | \$332,519 | \$189,830 |