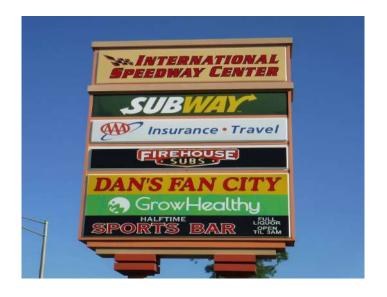

#### **PROPERTY OVERVIEW**

International Speedway Center is located on W International Speedway Blvd/US Hwy 92, just down the street from the world-famous Daytona International Speedway. ISC has excellent visibility and superior vehicular traffic. The center is anchored by AAA, Half Time Sports Pub, Subway, Red Wing Shoes, Firehouse Subs, Planet Smoothie, Dan's Fan City, Fancy Q Sushi, Grow Healthy, and One Upon a Child.

### **CURRENT TENANTS**