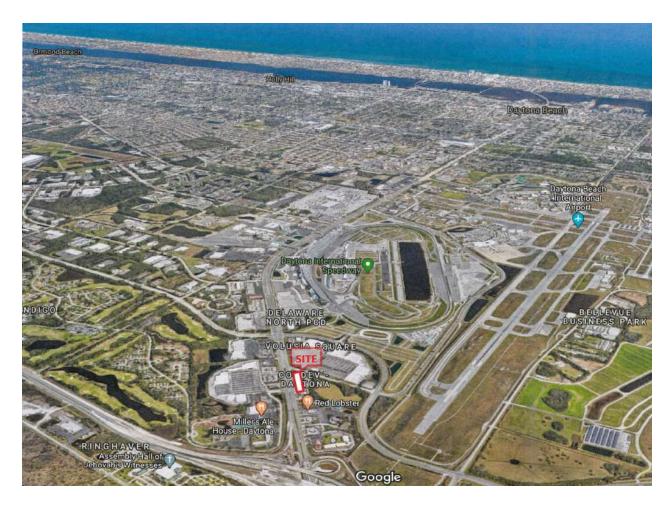

#### INTERNATIONAL SPEEDWAY CENTER

2525 West International Speedway Blvd., Daytona Beach, FL

**Prepared By:** 

NOVA PROPERTY MANAGEMENT
745 S NOVA ROAD
ORMOND BEACH, FL 32174
STEVEN I UNATIN

OFFICE: (386)677-9246 - FAX: (386)672-2674

#### **PROPERTY OVERVIEW**

International Speedway Center is located on W International Speedway Blvd/US Hwy 92, just down the street from the world-famous Daytona International Speedway. ISC has excellent visibility and superior vehicular traffic. The center is anchored by AAA, Half Time Sports Pub, Subway, Red Wing Shoes, Firehouse Subs, Planet Smoothie, Dan's Fan City, Fancy Q Sushi, Grow Healthy, and One Upon a Child.

# **LOCATION MAPS**