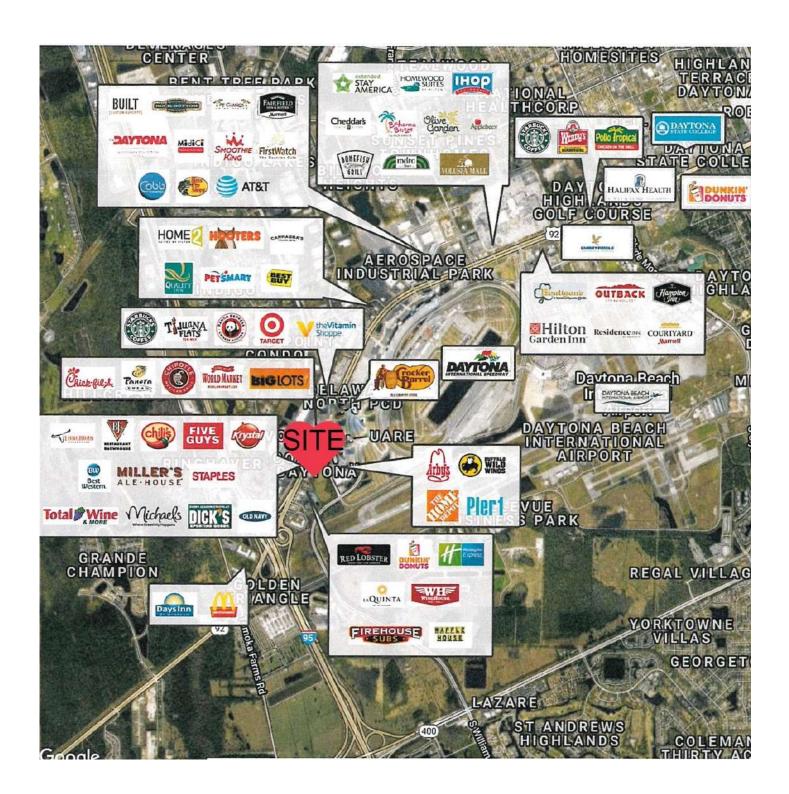

| 1 MILE | 3 MILES | 5 MILES |
|---------------------|--------|---------|---------|
|                     |        |         |         |
| Total population    | 2,982  | 23,239  | 90,929  |
| Median age          | 22.7   | 30.4    | 38.4    |
| Median age [Male]   | 23.3   | 29.8    | 36.5    |
| Median age [Female] | 30.3   | 35.7    | 40.9    |

| HOUSEHOLDS & INCOME | 1 MILE    | 3 MILES   | 5 MILES   |
|---------------------|-----------|-----------|-----------|
| Total households    | 813       | 8,077     | 35,711    |
| # of persons per HH | 3.7       | 2.9       | 2.5       |
| Average HH income   | \$36,181  | \$44,672  | \$42,699  |
| Average house value | \$346,251 | \$332,519 | \$189,830 |

<sup>\*</sup>Demographic data derived from 2010 US Census

#### **RETAILER MAP**