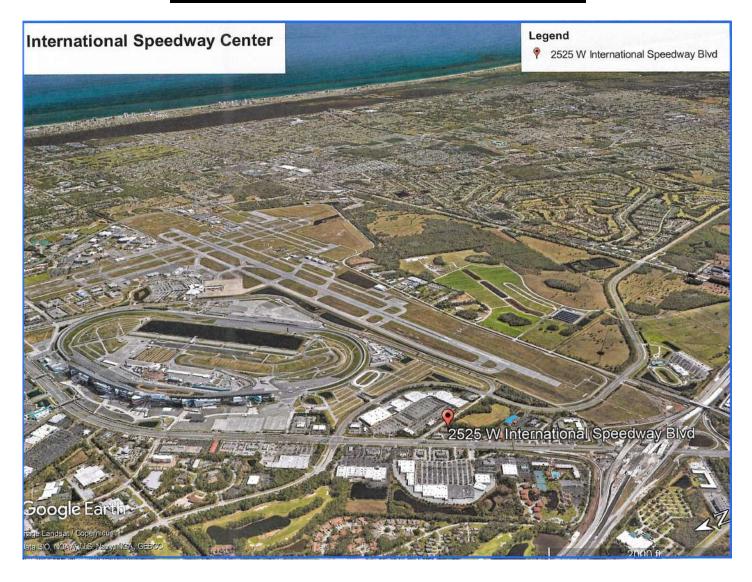

#### INTERNATIONAL SPEEDWAY CENTER

2525 West International Speedway Blvd., Daytona Beach, FL

**Prepared By:** 

NOVA PROPERTY MANAGEMENT
745 S NOVA ROAD
ORMOND BEACH, FL 32174
STEVEN I UNATIN

OFFICE: (386)677-9246 - FAX: (386)672-2674

#### **PROPERTY OVERVIEW**

International Speedway Center is located on W International Speedway Blvd/US Hwy 92, just down the street from the world-famous Daytona International Speedway. ISC has excellent visibility and superior vehicular traffic. The center is anchored by AAA, Half Time Sports Pub, Subway, Red Wing Shoes, Firehouse Subs, Planet Smoothie, Dan's Fan City, Fancy Q Sushi, Grow Healthy, and One Upon a Child.

# **LOCATION MAPS**